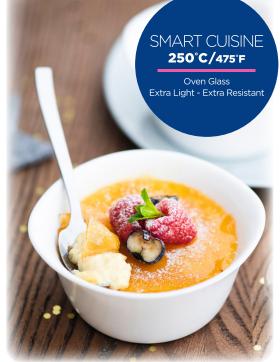

## **Opal Ovenware**

Same key components as Opal with a different tempering process to allow for oven use. Most oven ware products are limited in design, too heavy or too fragile and chips easily but not SMART CUISINE. This new collection of oven to tableware couples durability and style.

THE DESIGN OFFERS:

✓ Lightweight & Durable

🗸 Easy To Grip Handles

✓ Deep Dishes That Accommodate Entrees With Sauces

 ✓ The Body Is White And Allows For Mixing & Matching With Other Collections
✓ Offers A Contemporary Free-Flowing Shape- Which Is Elegant On The Table And Easy To Clean In The Dishwasher.